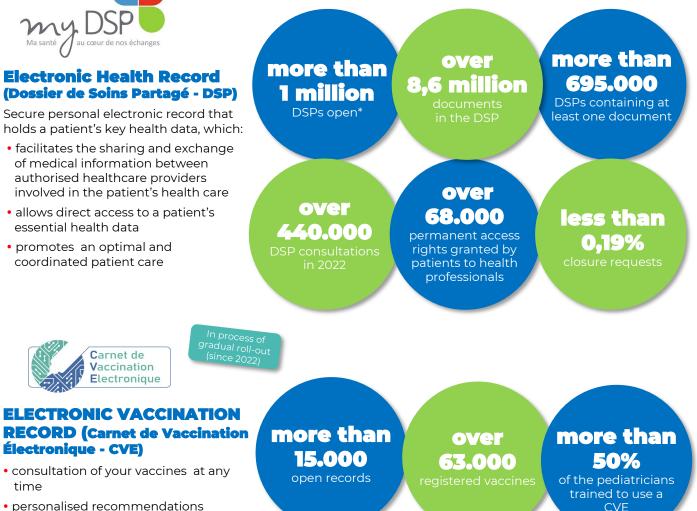

#### **Electronic Health Record** (Dossier de Soins Partagé - DSP)

Secure personal electronic record that holds a patient's key health data. which:

- facilitates the sharing and exchange of medical information between authorised healthcare providers. involved in the patient's health care
- allows direct access to a patient's essential health data

vaccination reminder notifications

• a record shared with health professionnals

 promotes an optimal and coordinated patient care

time